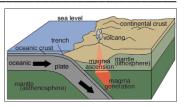

#### 3. Evidence of Global Flood (371 days on ark)

- a. Gen 2:20 Adams intelligence & Noah being smart enough to build ark
- b. By Gen 4:20 Tubal Cain was an instructor of metallurgy and musical instruments
- c. Gen 6:16 Arks volume is 1,390,000 cubic feet-Morris Lahay said 522 railroad box cars fit in ark
- d. San Francisco at Pier 45 Liberty Ship SS Jeremiah Obrien built to dimensions of Noah's ark so the navy's large ships can carry heavy loads in rough seas \_\_\_\_\_
- e. How did Noah feed and water animals-1-Hibernation 2-Feasibility Study of Ark proves 8 people working 10 hours per day could feed animals
- f. Building ark = 380,000 cubic feet of lumber which would take 4 men 81 years \_
- g. Animals Gen 6:20 animals will *come* to Noah two of every kind (not species)
- h. Earnst Myer 1980 "Systematic Zoology" 21,100 animals X 2 = 50,000. Note ark would hold 125,000 animals \_\_\_\_\_
- i. Water two sources Gen 7:11 fountains of deep and windows of heaven \_
- j. Windows of heaven Gen 1:6-7 firmament = expanse of heaven water above firmament ice crystals
- k. Gen 7:11 Windows ultimate collapse of canopy
- I. Flood must have right amount of water Ark must have clearance draft of boat = ½ height of boat
- m. Ark was 300 cubits long 50 wide and 30 high = 15 cubit draft \_\_\_\_\_
- n. Gen 7:18 Water prevailed 15 cubits above mountains
- Gen 7:11 Fountains of the great deep were broken up tectonic plates in motion – subduction- In geology, subduction is the process that takes place at convergent boundaries by which one tectonic plate moves under another tectonic plate.
- p. Ice age requirements 1. Increased evaporation-lava heat 2. Cool off land – volcanic ash \_\_\_\_\_\_
- q. Ice age triggered by flood 350 years Gen 11:1-9, Ex 5:16-19 made bricks to keep warm – provided land bridge \_\_\_\_\_
- r. Where did water go 1. Trillion gallons overhead 2. Trillions of gallons below feet in water table 3. Psalms 104:5-9 Changed topography of earth to accommodate the water (See "o" above) \_\_\_\_