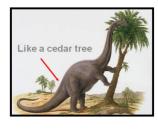

|                  |         | 542 Ma - Phanerozoic eon - Present                                                                                                                  |  |  |  |
|------------------|---------|-----------------------------------------------------------------------------------------------------------------------------------------------------|--|--|--|
| Proterozo<br>eon |         | 542 Ma - Paleozoic era - 251 Ma     251 Ma - Mesozoic era - 65 Ma     65 Ma - Cenozoic era - Present                                                |  |  |  |
|                  | Camb    | rian <mark>Ordovician</mark> Silurian Devonian Carboniferous Permian <u>Triassic</u> <u>Jurassic</u> <u>Cretaceous</u> Paleogene Neogene Quaternary |  |  |  |
|                  | i.      | Trilobite in Cambrian period                                                                                                                        |  |  |  |
|                  | j.      | Continent, Pangaea, began to separate significantly for the first time. This may have given cause to the                                            |  |  |  |
|                  |         | mass extinction, as the separation would have triggered a great deal of volcanic activity. The resulting                                            |  |  |  |
|                  |         | environment gave way to what may be considered the golden age of the ruling dinosaurs. From                                                         |  |  |  |
|                  |         | scienceviews.com.                                                                                                                                   |  |  |  |
| 2.               | Dinosa  | urs in the Bible?                                                                                                                                   |  |  |  |
|                  | a.      | •                                                                                                                                                   |  |  |  |
|                  | b.      | Consider Job (Job 13:22) Job 38:1-2 God challenges Job – the behemoth Job 40:15-19 – elephant or                                                    |  |  |  |
|                  |         | hippopotamus – Job 40:16 moves tail like a cedar, largest land dwelling creature                                                                    |  |  |  |
|                  |         | Job 40-21 – where the behemoth lives                                                                                                                |  |  |  |
|                  |         | Job 41:1-9 – Leviathan – one is overwhelmed at the sight of him – Job 41:18 describes a dragon                                                      |  |  |  |
| 3.               | Dragon  | is evidence                                                                                                                                         |  |  |  |
|                  | a.      | Marco Polo went to China 1271 – Emperor raising dragons to pull chariots                                                                            |  |  |  |
|                  | b.      | 1611 Emperor of China established the post of royal dragon feeder                                                                                   |  |  |  |
|                  | с.      | Town in France changed name after dragon slayed                                                                                                     |  |  |  |
|                  | d.      | Lynx globe – on display at museum in NY-Says here be dragons                                                                                        |  |  |  |
|                  | e.      | Ancient art has dragons                                                                                                                             |  |  |  |
|                  | f.      | Dragons smoke and fire                                                                                                                              |  |  |  |
|                  | g.      | Cows belch methane                                                                                                                                  |  |  |  |
|                  |         | Creatures that produce fire – bombardier beetle                                                                                                     |  |  |  |
|                  | i.      | Creatures that defy explanation – Electric eel – 500 volts on demand                                                                                |  |  |  |
|                  | j.      | Lightening bugs – fire flies - create cold light                                                                                                    |  |  |  |
| 4.               |         | happened to the Dinosaurs – We don't know                                                                                                           |  |  |  |
|                  |         | Before flood mantel of green loveliness                                                                                                             |  |  |  |
|                  |         | We Hunt animals we fear                                                                                                                             |  |  |  |
|                  | С.<br>d | Change in climate made it harder to survive                                                                                                         |  |  |  |
|                  |         | Gen 1:29 – Prior to flood man and animals were vegetarian Gen 9:3 Every living thing shall be for food                                              |  |  |  |
| E                |         | ce proves                                                                                                                                           |  |  |  |
| э.               |         | •                                                                                                                                                   |  |  |  |
|                  |         | Man co-existed with Dinosaurs Dinosaurs are mentioned in Bible                                                                                      |  |  |  |
|                  |         | Our children and grandchildren need to know about Dinosaurs                                                                                         |  |  |  |
|                  | ι.      |                                                                                                                                                     |  |  |  |