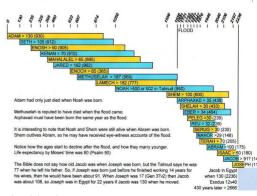

#### 2. Calculate Age of Earth through 2 Chronologies +/- 8,000 years old

- a. Adam 130 years has Seth Old Testament Timeline \_\_\_\_
- b. Gen 5:3 Adam to Noah = 1,558 years \_\_\_\_
- c. Gen 10 & 11 Noah to Abraham \_\_\_\_\_
- d. Abraham to Christ Matt 1:2; Luke 3:22 \_\_\_\_
- e. Christ to today = 2,000 years
- f. Chronology of Adam to Christ is recorded in Bible \_\_\_\_\_
- g. Old Testament gives age of when father has child and age when father dies = Chronology vs genealogy \_\_\_\_\_
- h. Jude 14 Enoch is 7<sup>th</sup> From Adam New references old.