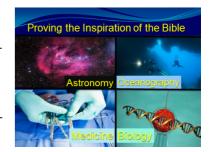

#### Chapter 5: Does God Speak To Us Today? God Speaks to us Through Science (34 minutes)

What's the difference between Book Of Mormon, Shakespeare, Bible, Koran. How we Prove the Bible is inspired and <u>Scientifically Accurate</u> Bible and Astronomy Bible and Oceanography Bible and Medicine

#### 4. Astronomy \_

a. McGraw-Hill History Book – Believed earth was flat – Isaiah 40:22 - Chuwg\_

- b. Planets orbit the Sun Sun's orbit Psalm 19:4-6 Sun has a circuit
  - i. June 1999 Astronomer's focused on star-Sun moving at 600,000 MPH Verified 10 years ago
  - Light Job 38:19 (haderek-travel path or road) shows light waves; darkness a spot (maqowm)
  - iii. Sir Isaac Newton light is composed of small particles that travel in straight line
  - iv. Light is electro-magnetic energy that travels in path or way 186,000 miles/sec\_
- c. Jeremiah 33:22 Cannot count stars \_\_\_\_
  - i. 128 BC Hippacackus 1026 stars; 150 AD Tolome 1056 stars \_\_\_\_
  - ii. 1600 AD Johan Keplar 1005 stars (founder of field of astronomy)
  - iii. Hubble Telescope pointed to an empty place in space 10 days saw a multitude of stars \_\_\_\_\_
  - iv. Estimated that each person on earth can own two trillion stars Psalm 19:1 Heavens declare the glory of God, the skies proclaim the works of his hands \_\_\_\_\_\_
  - v. Job 38:24 Light parted (chalak to apportion or divide) \_
  - vi. Acrostic ROYGBIV red, orange, yellow, green, blue, indigo, violet light parts Sir Isaac Newton

#### 5. Oceanography

- a. Eccl 1:7 All rivers run to sea \_
- b. Mississippi 6,052,500 gallons of water/second into Gulf \_\_\_\_\_
- c. Water Cycle Eccl 1:7; Eccl 11:3; Amos 9:6 Not known until 17<sup>th</sup> century \_\_\_\_
- d. Psalms 8:8 Paths in the sea Mathew Maury charted the ocean currents Statue at US Naval Academy
- e. Maury Wrote book Physical Geography of the Sea Gave credit to God
- f. Hawaiian Islands Bay of Maui fresh water springs also south of Pensacola Florida the Pot
- g. Job 38:16 springs of sea; recesses of the deep springs verified in 1977 \_\_\_\_
- h. 1877 British researchers found first ocean deep trench bathyscaphe trieste to Marianna trench 7 miles down

#### 6. Medicine

- a. Gen 17:12 Circumcise Why day 8?
- b. Blood clotting needs platelets, prothrombin, vitamin K vitamin K produced in infant day 5 7
- c. Day 8 newborn has most clotting factor available Dr. McMillian said day picked by creator of Vitamin K
- d. Bacteria observed in 1677 Animalcule by Anton van Leeuwenhoek \_\_\_\_\_\_
- e. Louie Pasture 1860's Germ theory for disease \_\_\_\_
- f. Num 19:16-18 recipe for caring for the dead ashes of heifer and hyssop = antibacterial soap; hyssop has anti-fungal and antiseptic properties \_\_\_\_\_\_
- g. Lev 17:15 Don't eat meat of animals that have died \_
- h. Lev 11:7 Swine is unclean pork is dangerous has parasites \_\_\_\_
- i. Deut 23:12-14 Always bury human waste Middle ages pails and chamber pots dumped in alleys infect fleas rats that bite people giving them the plague Lost 12 million people in two epidemics \_\_\_\_\_